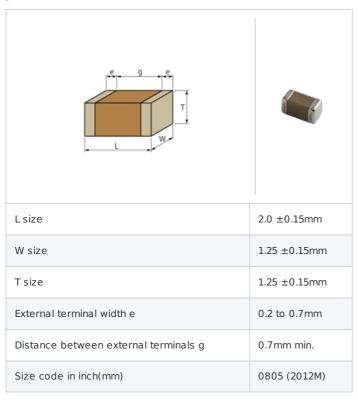

## Shape

#### References

| Packaging | Specifications                  | Minimum quantity |
|-----------|---------------------------------|------------------|
| L         | $_{\phi}$ 180mm Embossed taping | 3000             |
| К         | $\phi$ 330mm Embossed taping    | 10000            |