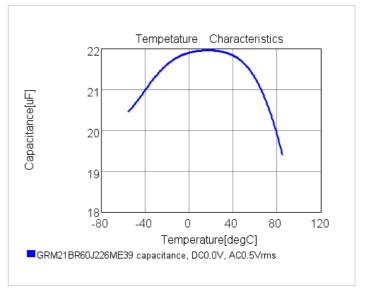

## Chart of characteristic data (The charts below may show another part number which shares its characteristics.)

2 of 2