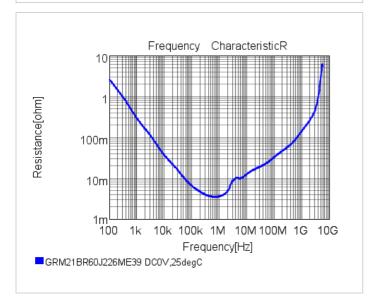

## Chart of characteristic data (The charts below may show another part number which shares its characteristics.)

2 of 2