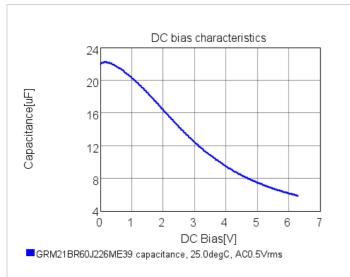

## Chart of characteristic data (The charts below may show another part number which shares its characteristics.)

2 of 2