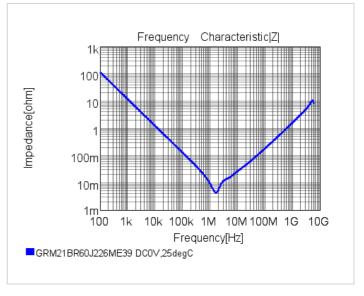

## Chart of characteristic data (The charts below may show another part number which shares its characteristics.)

2 of 2