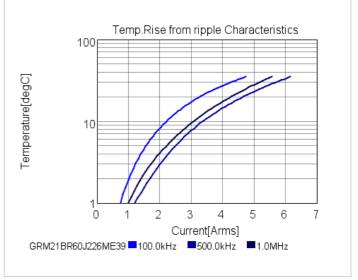

## Chart of characteristic data (The charts below may show another part number which shares its characteristics.)

2 of 2