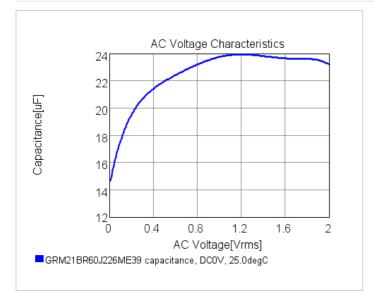

## Chart of characteristic data (The charts below may show another part number which shares its characteristics.)

2 of 2