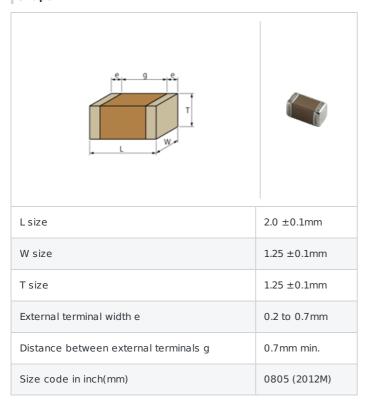

## Shape

#### References

| Packaging | Specifications                  | Minimum quantity |
|-----------|---------------------------------|------------------|
| L         | $_{\phi}$ 180mm Embossed taping | 3000             |
| K         | φ 330mm Embossed taping         | 10000            |

| Mass (typ.)  |      |
|--------------|------|
| 1 piece      | 17mg |
| φ 180mm Reel | 102g |